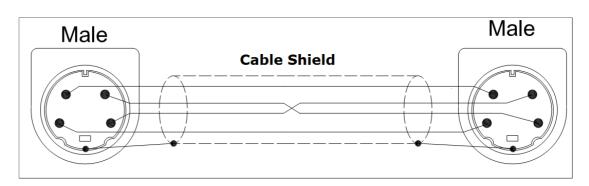

## Appendix

a. Wiring diagram of FBs-232P0-MD-200 cable

b. Wiring diagram of cable for PEP and P1/P2/P3/P4 RS232 connection