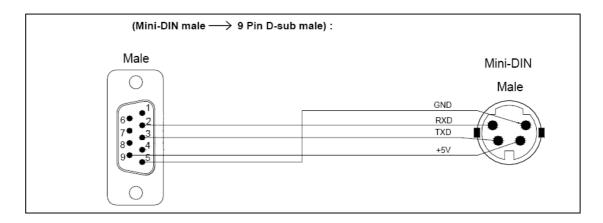

## Appendix

a. Wiring diagram of FBs-232P0-MD-200 cable

b. Wiring diagram of cable for PEP and P1/P2/P3/P4 RS232 connection