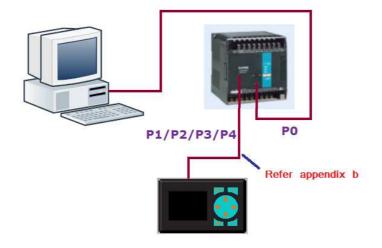

## Installation Guide of PEP device

 Connection setup for PEP device menu download. Besides the communication port to connect the PEP device, there should equip an additional communication port for PC connection in order to configure the PEP device. The possible setups are shown at below.

Setup #1 – PEP is attached with P1/P2/P3/P4

Setup #2 – PEP is attached with PO

The operation procedure of PEP designer is the same as BPEP when perform the menu download.

2. Communication setup for normal operation of PEP