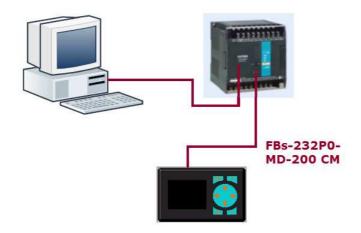

After download the menu into PEP device, only one communication port is required for PEP connection. The communication port using for PC connection can be removed. The PEP can be attached to P0 with *FBs-232PO-MD-200* cable or any one of port RS232 P1/P2/P3/P4 with cable that can be built according to the wiring diagram in appendix b.